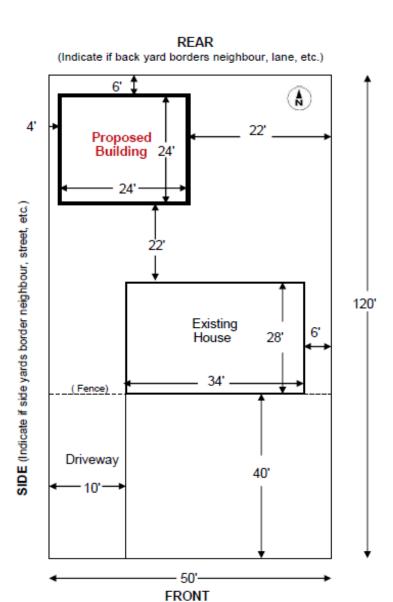

Please plan on applying for a building permit 4 to 6 weeks before construction is set to begin to allow time for our Building Official to review the application.