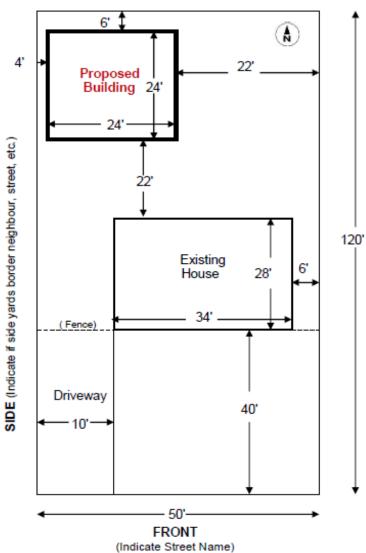

## Residential - Sample Site Plan

REAR (Indicate if back yard borders neighbour, lane, etc.) 6'

PBI - Rev. Oct 11, 2019 Page 1 of 1